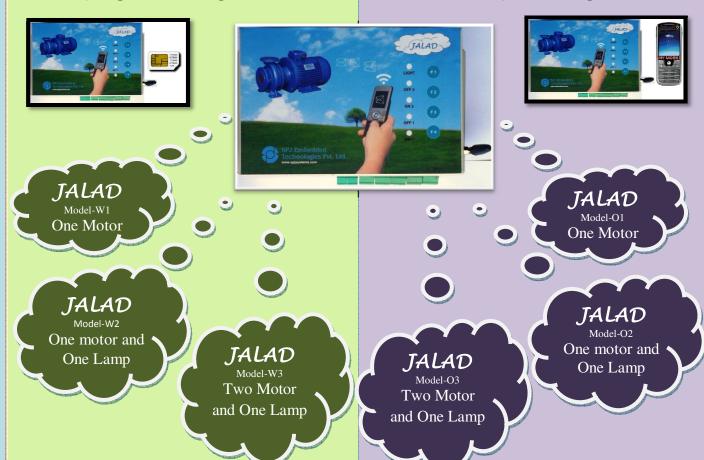

As a first step towards this we have launched 'Jalad'. We know pump operating is integral part of agricultural working. Farmers have to water the farms even at odd hours depending on watering cycle and availability water and electricity.

Using 'Jalad', we offer a solution where just by sending SMS or calling 'Jalad', you can turn it ON/OFF. If farmer visits the farm during late hours, he needs to switch ON the light, so this facility is also provided. 'Jalad' can be used with all available starters.

# INBUILT MOBILE

# **EXTERNAL MOBILE**